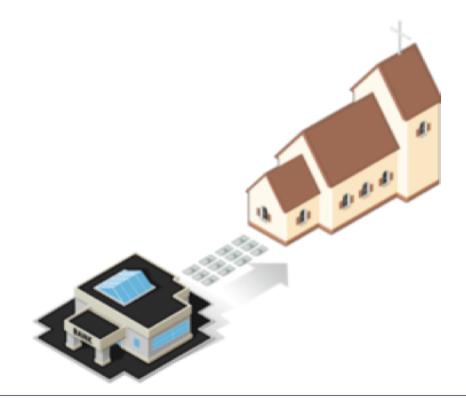

## Electronic Funds Transfer

### The Hubbard Press EFT Program

In an age of secured transactions, many congregations have asked for a service that allows for money to be collected electronically. The Hubbard Press's Electronic Funds Transfer (EFT) Program is designed to be convenient for the donor and supplies reliable income for the church. As an extra benefit, there's no minimum number of givers!

Congregations benefit from a system of regular support that reduces paperwork and avoids "catch-up" periods for members. Plus, compared to other companies offering similar services, The Hubbard Press's Electronic Funds Transfer (EFT) Program is especially economical.