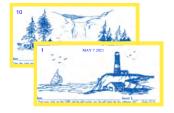

#### Nature Series - Designed for Pre K-Adults

- ▶52 different envelopes with images from nature.
- Envelopes reflect the different seasons of God's beauty.
- > Each envelope has a corresponding Bible verse.