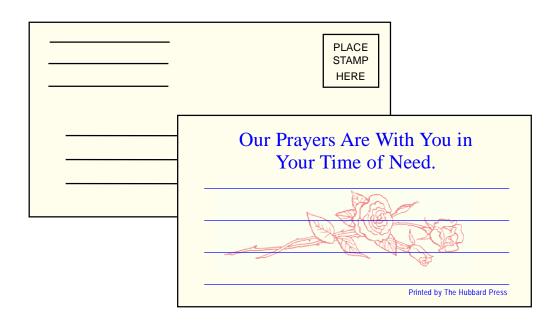

### Post Card Ministry

Post Card Ministry is a great way for your congregation to pass on their thoughts and prayers to others in their time of need. Place the cards in the pews so members can write a short note or prayer. Members can mail the cards or place them in the collection plate for the church to mail.