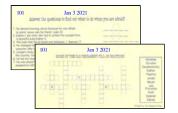

#### Bible Puzzles - Designed for 5th Grade-12th Grade

- Crossword Puzzles Word Searches Mazes Word Scrambles & More.
- ▶52 different Bible puzzles to test your knowledge of the Bible.